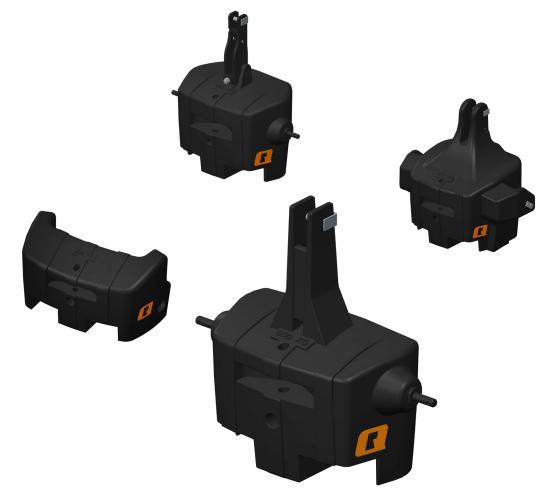

## IMPROVE THE STABILITY OF YOUR TRACTOR

The all new Q-Bloq counter-weight is a solid cast weight that is possible to fit to both the rear and front hitch of tractors with either Category 2 or 3 linkages.

The Q-Bloq helps to:

- · improve stability and the distribution of weight
- · lower the loads on front wheels and axle
- · improve ground contact, which in turn improves traction

The benefit above the previous counterweight is the advantage to be able to add more weight simply by driving into an add on weight. The Add on weight is secured by a locking bolt. The counterweight is an extremely useful piece of equipment to properly ballast your machine to maintain weight on the tractor's rear axle. The counterweight increases the stability for the tractor–loader unit. The range of counterweights consists of three base weights of 600 kg, 900 kg or 1800 kg. An add–on weight of 600 kg can be mounted on all base weights to increase the total ballast weight. The combinations of weights will cover the range from  $600 \, \text{kg}$  to  $2400 \, \text{kg}$  (600 - 900 - 1200 - 1500 - 1800 - 2400).

| Q-BLOQ     | 600 | 900 | 1800 | 600 ADD ON |
|------------|-----|-----|------|------------|
| WEIGHT, KG | 600 | 900 | 1800 | 600        |