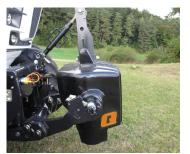

## IMPROVE THE STABILITY OF YOUR TRACTOR

The all new Q-Bloq counter-weight is a solid cast weight that is possible to fit to both the rear and front hitch of tractors with either Category 2 or 3 linkages.

The Q-Bloq helps to:

- · improve stability and the distribution of weight
- · lower the loads on front wheels and axle
- · improve ground contact, which in turn improves traction

The benefit above the previous counterweight is the advantage to be able to add more weight simply by driving into an add on weight. The Add on weight is secured by a locking bolt. The counterweight is an extremely useful piece of equipment to properly ballast your machine to maintain weight on the tractor's rear axle. The counterweight increases the stability for the tractor–loader unit. The range of counterweights consists of three base weights of 600 kg, 900 kg or 1800 kg. An add–on weight of 600 kg can be mounted on all base weights to increase the total ballast weight. The combinations of weights will cover the range from  $600 \, \text{kg}$  to  $2400 \, \text{kg}$  (600 - 900 - 1200 - 1500 - 1800 - 2400).