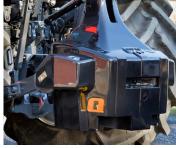

## IMPROVE THE STABILITY OF YOUR TRACTOR

The all new Q-Bloq counter-weight is a solid cast weight that is possible to fit to both the rear and front hitch of tractors with either Category 2 or 3 linkages.

The Q-Bloq helps to:

- · improve stability and the distribution of weight
- · lower the loads on front wheels and axle
- · improve ground contact, which in turn improves traction

The benefit above the previous counterweight is the advantage to be able to add more weight simply by driving into an add on weight. The Add on weight is secured by a locking bolt. The counterweight is an extremely useful piece of equipment to properly ballast your machine to maintain weight on the tractor's rear axle. The counterweight increases the stability for the tractor–loader unit. The range of counterweights consists of three base weights of 600 kg, 900 kg or 1800 kg. An add–on weight of 600 kg can be mounted on all base weights to increase the total ballast weight. The combinations of weights will cover the range from  $600 \, \text{kg}$  to  $2400 \, \text{kg}$  (600 - 900 - 1200 - 1500 - 1800 - 2400).