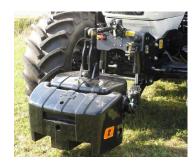

## IMPROVE THE STABILITY OF YOUR TRACTOR

The all new Q-Bloq counter-weight is a solid cast weight that is possible to fit to both the rear and front hitch of tractors with either Category 2 or 3 linkages.

The Q-Bloq helps to:

- · improve stability and the distribution of weight
- · lower the loads on front wheels and axle
- · improve ground contact, which in turn improves traction

The benefit above the previous counterweight is the advantage to be able to add more weight simply by driving into an add on weight. The Add on weight is secured by a locking bolt. The counterweight is an extremely useful piece of equipment to properly ballast your machine to maintain weight on the tractor's rear axle. The counterweight increases the stability for the tractor–loader unit. The range of counterweights consists of three base weights of 600 kg, 900 kg or 1800 kg. An add–on weight of 600 kg can be mounted on all base weights to increase the total ballast weight. The combinations of weights will cover the range from  $600 \, \text{kg}$  to  $2400 \, \text{kg}$  (600 - 900 - 1200 - 1500 - 1800 - 2400).