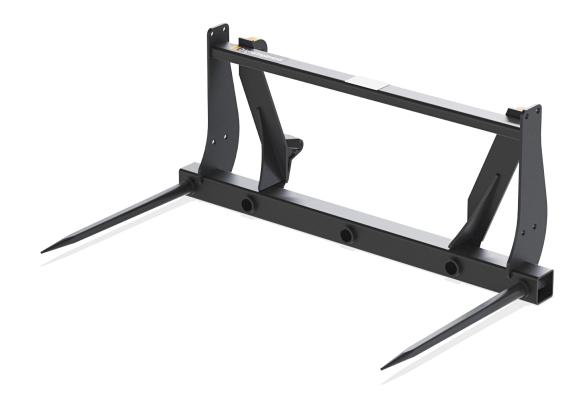

## Square Bale Fork -Standard

## THE SIMPLE WAY OF HANDLING SQUARE AND ROUND BALES

The Square bale fork is a simple and sturdy implement for both round and square bales. The tines in the lower box section can be installed 80 or 130 cm apart or one in the center section for improved capacity. The Square Bale Fork may be supplied with a U-shaped back extension that supports the top bale as an optional extra. The back extension is a safety device that we strongly recommend especially if the loader is non self levelling or the tractor is without cab.

78

**SQUARE BALE FORK - STANDARD** 

WIDTH, CM 140 **NUMBER OF TINES, STANDARD** 2

**TINE LENGTH, CM** 82 OR 125

WEIGHT. KG

ЗАО МОСТ-ТЕХНИКА 121357. Москва ул. Козлова 30 Тел. +7 (495) 775 0175 Факс: +7 (495) 775 0176 E-mail: info@most-technics.ru Web: www.most-technics.ru