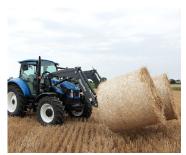

## THE SIMPLE WAY OF HANDLING SQUARE AND ROUND BALES

The Square bale fork is a simple and sturdy implement for both round and square bales. The tines in the lower box section can be installed 80 or 130 cm apart or one in the center section for improved capacity. The Square Bale Fork may be supplied with a U-shaped back extension that supports the top bale as an optional extra. The back extension is a safety device that we strongly recommend especially if the loader is non self levelling or the tractor is without cab.