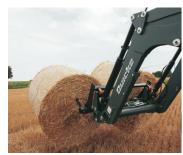

## THE SIMPLE WAY OF HANDLING SQUARE AND ROUND BALES

The Square bale fork is a simple and sturdy implement for both round and square bales. The tines in the lower box section can be installed 80 or 130 cm apart or one in the center section for improved capacity. The Square Bale Fork may be supplied with a U-shaped back extension that supports the top bale as an optional extra. The back extension is a safety device that we strongly recommend especially if the loader is non self levelling or the tractor is without cab.