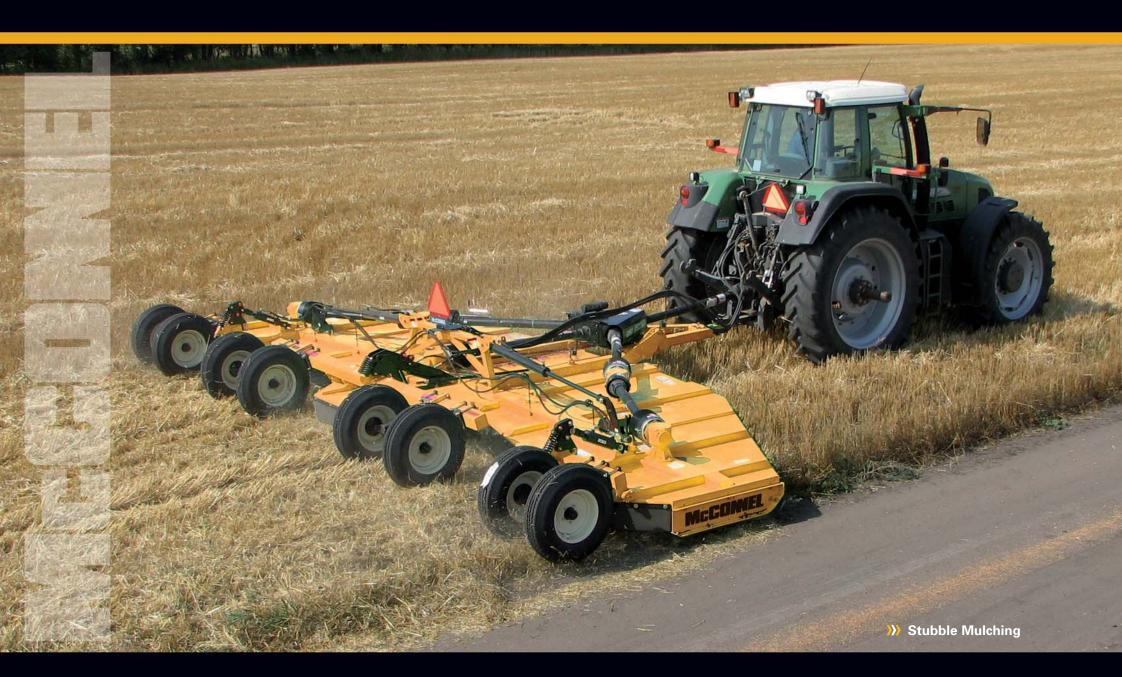

#### **Machines Features:**

- >>> 26'3" (8.0m) cutting widths
- Self-levelling tongue and swivel clevis60° of working range movement
- >>> Independently folding hydraulic wings
- >>> Heavy duty gearboxes
- » 1000rpm wide angle PTO
- Slip clutch protection
- All shaft drive
- >>> Five pan blade carriers
- >>> Four hardened updraft blades per rotor
- >>> Front and rear chain guards
- >>> Replaceable full length skids
- » Road lighting kit
- Parking jack
- >>> Cutting heights from 1" 1'2" (25mm 356mm)
- >>> Maximum cutting diameter 2" (50mm)

Pasture maintenance

| Description         |                                        |                            |
|---------------------|----------------------------------------|----------------------------|
| Cutting width       | Maximum width of cut                   | 26'3" (8m)                 |
| HP requirement      | Minimum HP requirement of tractor      | 120hp                      |
| Weight              | Weight of machine                      | 6,689lbs (3034kg)          |
| Cutting height      | Min to max cutting height              | 1" - 1'2" (25mm - 356mm)   |
| Cutting capacity    | Maximum diameter of material           | 2" (50mm)                  |
| Overall width       | Maximum external width                 | 26'9" (8.15m)              |
| Overall length      | Maximum external length                | 16'10" (5.13m)             |
| Transport width     | Width when folded for transport        | 9'9" (2.98m)               |
| Transport height    | Height when folded for transport       | 12'4" (3.76m)              |
| PTO speed           | max RPM of PTO Shaft                   | 1,000rpm                   |
| Gearbox rating      | Power Divide                           | 220hp                      |
|                     | Centre Gearbox                         | 800rpm                     |
|                     | Wing Gearboxes                         | 974rpm outer, 812rpm inner |
| No of blades        | Number of heat treated up draft blades | 20                         |
| Tip Speed           | Wings & Centre Deck                    | 4682m per min              |
| Rotor speed         | Wings & Centre Deck                    | 4614rpm                    |
| Blade overlap       | Distance blades overlap when running   | 6" (154mm)                 |
| Hydraulic wing flex | Degrees of wing travel in work         | 90° up, 15° down           |
| No of wheels        | Number of wheels                       | 8                          |
| Skid shoes          | Replaceable skid shoes                 | Standard                   |
|                     |                                        |                            |