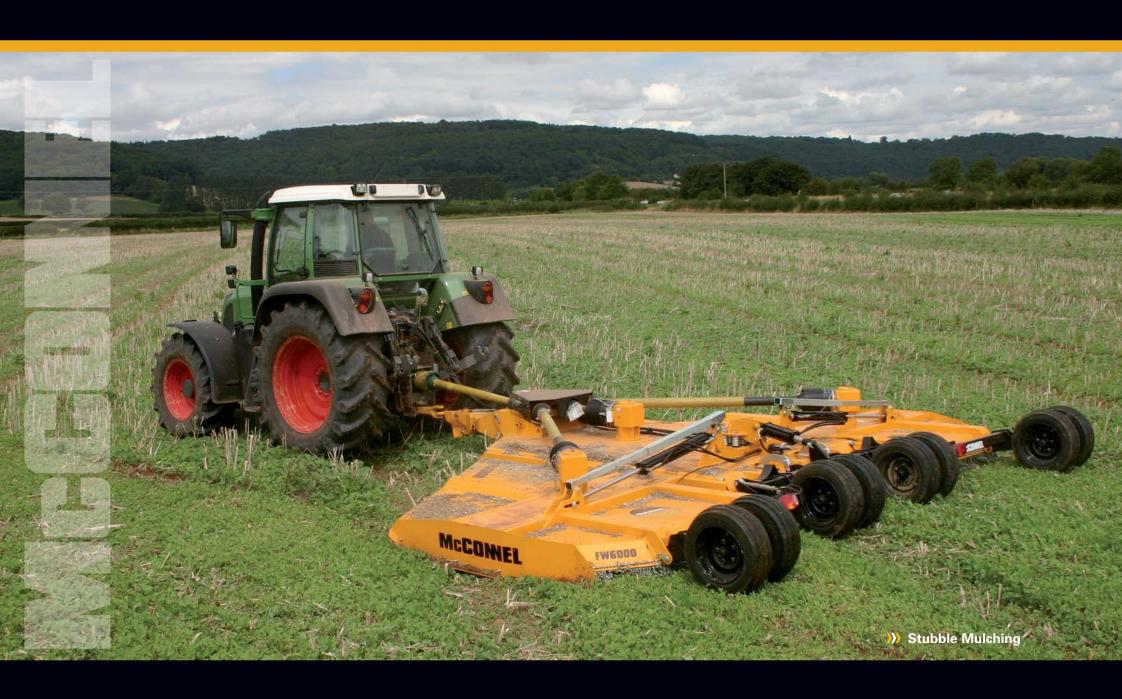

## MCCOMEL FLEX WING

## **Machines Features:**

- » 20' (6.0m) cutting widths
- Self-levelling decks
- )) Integrated mulching system
- » 122° of wing movement
- >>> Independently folding hydraulic wings
- Spring-cushioned axles
- » Heavy duty gearboxes
- » Slip clutch PTO protection
- >>> Deep deck protection rings
- >>> Ridged transport locking arms
- Cutting heights from 1" 1'4" (25mm 400mm)
- >>> Maximum cutting diameter 2" (50mm)
- All shaft drive
- >>> Hardened updraft, swinging blades
- Walking axle option
- )) High and low hitch option